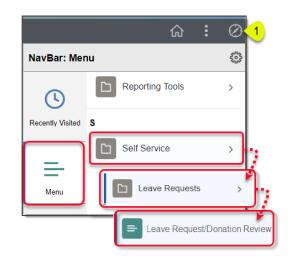

## How to Review Leave Request /Donation History

Employees can use the Leave Requests/ Donation History Review page to view all requested leave that has been approved denied or canceled.

- 1. Log into PeopleSoft HCM.
- 2. Navigate to Leave Request/Donation Review page within Self Service.
  - Click NavBar.
  - Select Menu.
  - Select Self-Service.
  - Select Leave Requests.
  - Select Leave Request/Donation Review.